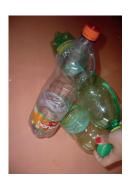

#### SECOND STEP: How to conncet the bottles?

Bottles of different kind

We can connect 2 bottles together using the adhesive tape

and then more and more together till we don't have this bascis element.