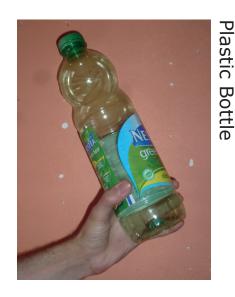

### FIRST STEP: How our bottles must be?

First of all the bottles we collect must be still in want piece, without any holes.

This is the kind of Pet bottles we are looking for.

- -1,5 L;
- with cap on;
- empty;

In this way the bottles are more resistant and they can carry more weight

We don't need only plastic bottles with the same shape or with the same colour.

All the kind of pet bottles are fine. the important thing is that they have to be 1,5L empty plastic bottles