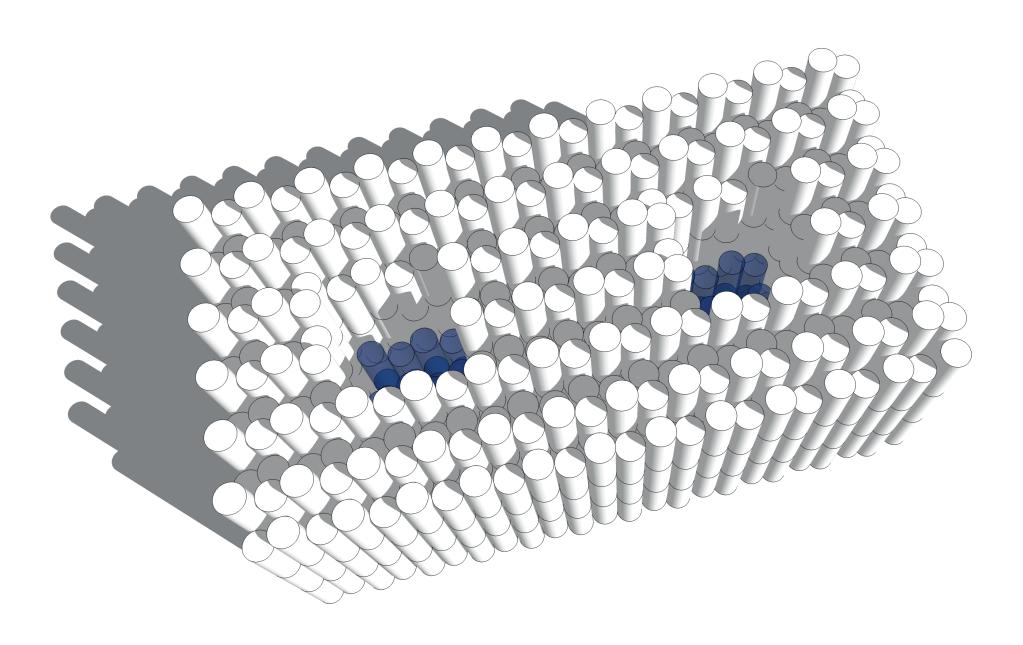

# BASIC ELEMENT OF OUR TOWER 864 plastic bottles in each element;

HOLLOWS in our element to allow the connections between more basic elements.