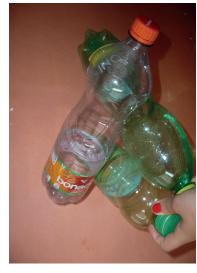

We want to find a solution who connect bottles of different shape

#### SECOND STEP: How to conncet the bottles?

Bottles of different kind

We can connect 2 bottles together using the adhesive tape

and then more and more together till we don't have this bascis element.