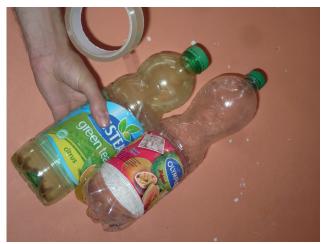

#### SECOND STEP: How to conncet the bottles?

Bottles of different kind

We can connect 2 bottles together using the adhesive tape

and then more and more together till we don't have this bascis element.