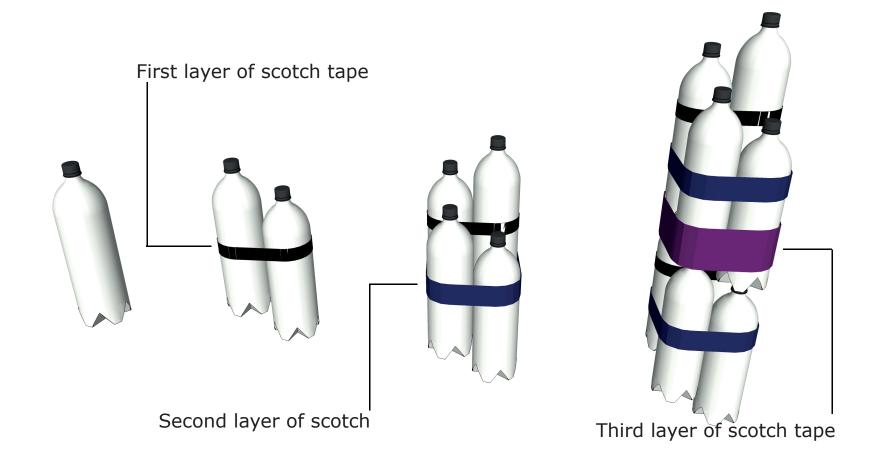

#### SECOND STEP: How to conncet the bottles?

Bottles of different kind

We can connect 2 bottles together using the adhesive tape

and then more and more together till we don't have this bascis element.

## THIRD STEP: How to put together our basic element?

MAIN AIM: Create a basic element easy to assemble.