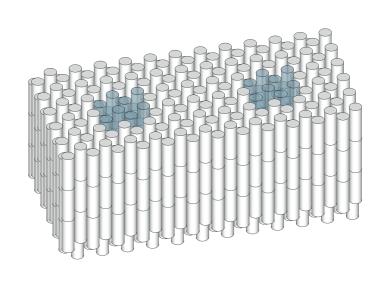

# BASIC ELEMENT OF OUR TOWER 864 plastic bottles in each element;

HOLLOWS in our element to allow the connections between more basic elements.