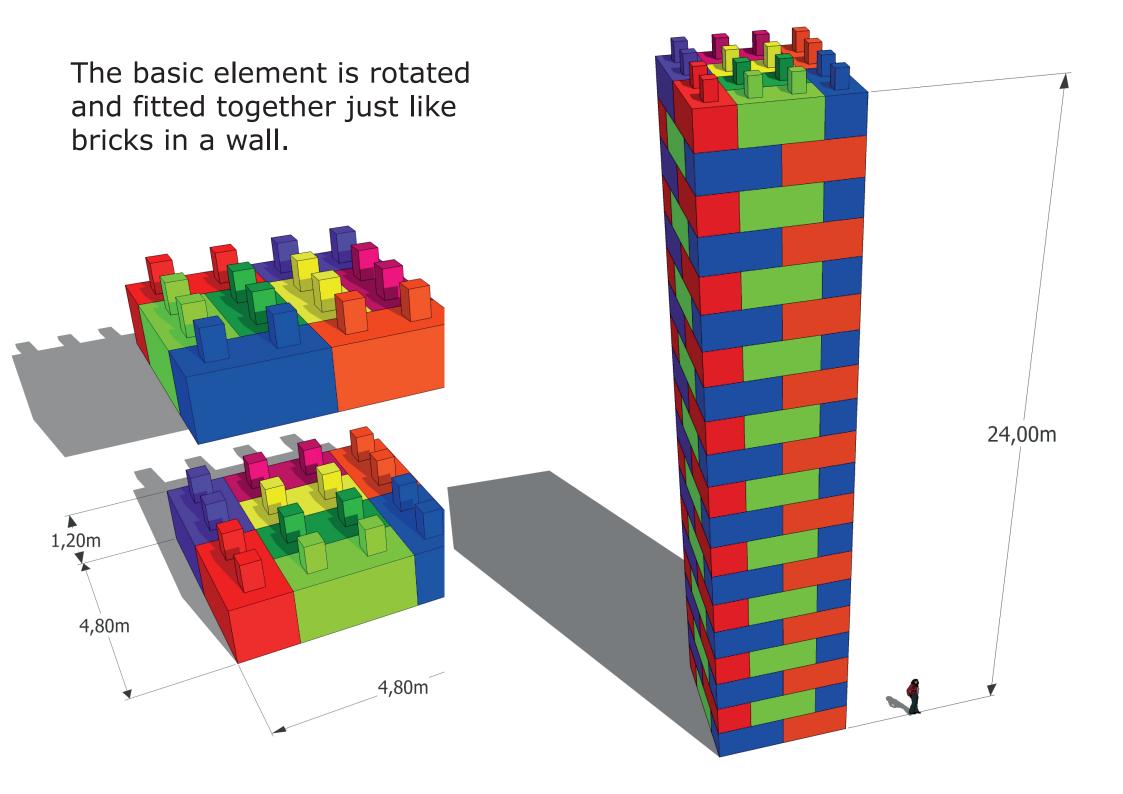

## THIRD STEP: How to put together our basic element?

MAIN AIM: Create a basic element easy to assemble.

# BASIC ELEMENT OF OUR TOWER 864 plastic bottles in each element;

HOLLOWS in our element to allow the connections between more basic elements.