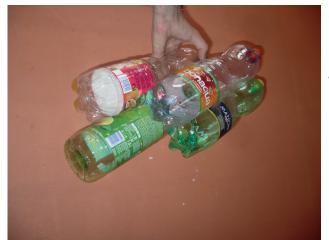

#### SECOND STEP: How to conncet the bottles?

Bottles of different kind

We can connect 2 bottles together using the adhesive tape

and then more and more together till we don't have this bascis element.