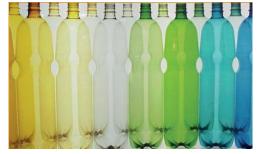

In this way the bottles are more resistant and they can carry more weight

We don't need only plastic bottles with the same shape or with the same colour.

All the kind of pet bottles are fine. the important thing is that they have to be 1,5L empty plastic bottles

We want to find a solution who connect bottles of different shape