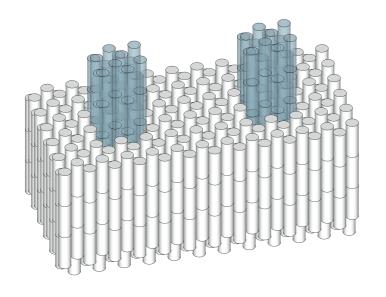

# BASIC ELEMENT OF OUR TOWER 864 plastic bottles in each element;

HOLLOWS in our element to allow the connections between more basic elements.