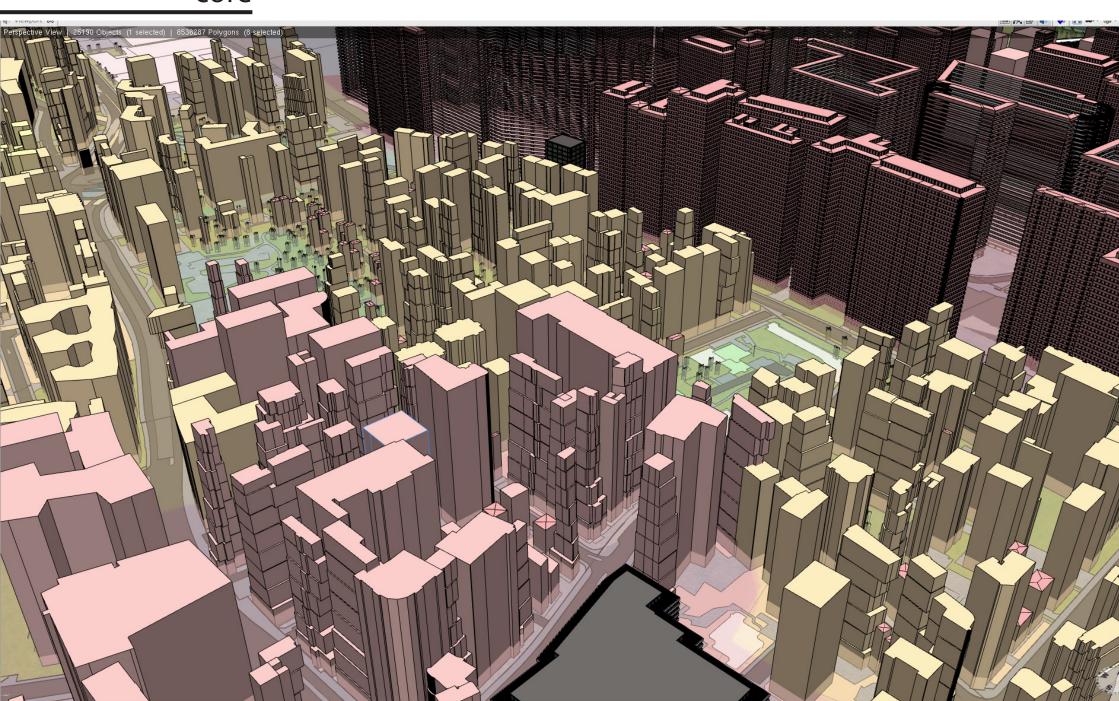

- RNP definiert Standorte von Cleantech Clustern
- Stark erh
   ö
  hte AZ in Zentrumszonen
- Stark ausgebaute Verkehrsinfrastruktur (ÖV u. kombinierter Verkehr; Limmattalbahn)

#### Gestalt:

Cleantech Hub – Zukunftsweisendes Beispiel für Smart City

#### Form:

- Experimentelle, neuartige Gebäude- und Freiraumtypen
- Hochhausquartiere in einzelnen Gemeinden
- Kein Neubau von Einfamilienhäusern

Smart City | Final Presentation

Zones



Strong densification in core center.

Cleantech clusters.

Business location.

Attractive centers.



High-rise neighborhoods. Strong densification in core centers. Moderate densification in living areas.



Ecological connectivity is enhanced but based on a regional level.



Smart City | Final Presentation

zone implementation

# density



#### core



Smart City | Final Presentation

**Building Types** 

#### SMART CITY

**POLITICS** 

SOCIETY

**TECHNOLOGY** 

DENSITY OF USES

SEGREGATION

**FORM** 

OPEN SPACES

CULTURE OF PLANNING

LIFESTYLE GROUPS TRANSPORT INFRASTRUCTURE





BUILDING TYPES





















































Mixed Usage communications inveraction habitance office building commercial green area

### United Office buildings and Residential areas



multi level transport





Development of green terrace





#### smart clusters

multi level connections







Large public space between buildings.
Office and Housing zone with green area





Green shared spaces. A planning of living together.

#### living areas



# living towers

sky gardens





Green buildings

## living mountain

multi level ga