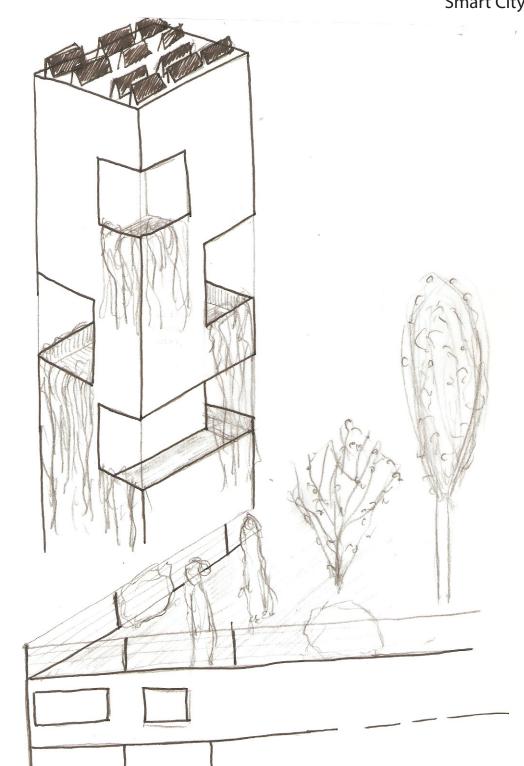

## living mountain

multi level gardens

Building with terrace, view on green areas from offices.

multi level garden, living areas, sky garden: a new district with new issues

### Education

green terrasse internal bridges

Place for the public transport.
The space is designed for the pedestrians

Smart City | Final Presentation

**Ecotect** 