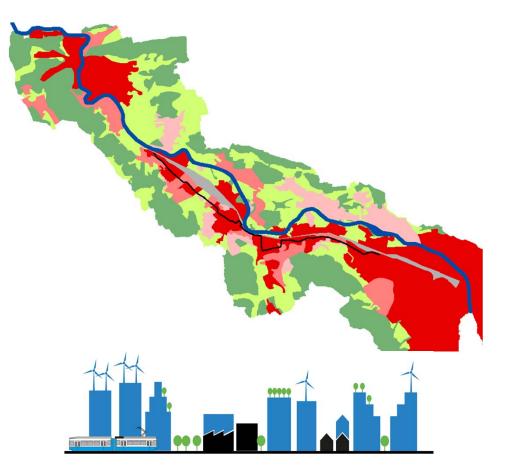

#### Struktur:

- RNP definiert Standorte von Cleantech Clustern
- Stark erh
   ö
  hte AZ in Zentrumszonen
- Stark ausgebaute Verkehrsinfrastruktur (ÖV u. kombinierter Verkehr; Limmattalbahn)

#### Form:

- Experimentelle, neuartige Gebäude- und Freiraumtypen
- Hochhausquartiere in einzelnen Gemeinden
- Kein Neubau von Einfamilienhäusern

Smart City | Final Presentation

Zones

Strong densification in core center.

Cleantech clusters.

Business location.

Attractive centers.

High-rise neighborhoods. Strong densification in core centers. Moderate densification in living areas.

Ecological connectivity is enhanced but based on a regional level.

Smart City | Final Presentation

zone implementation