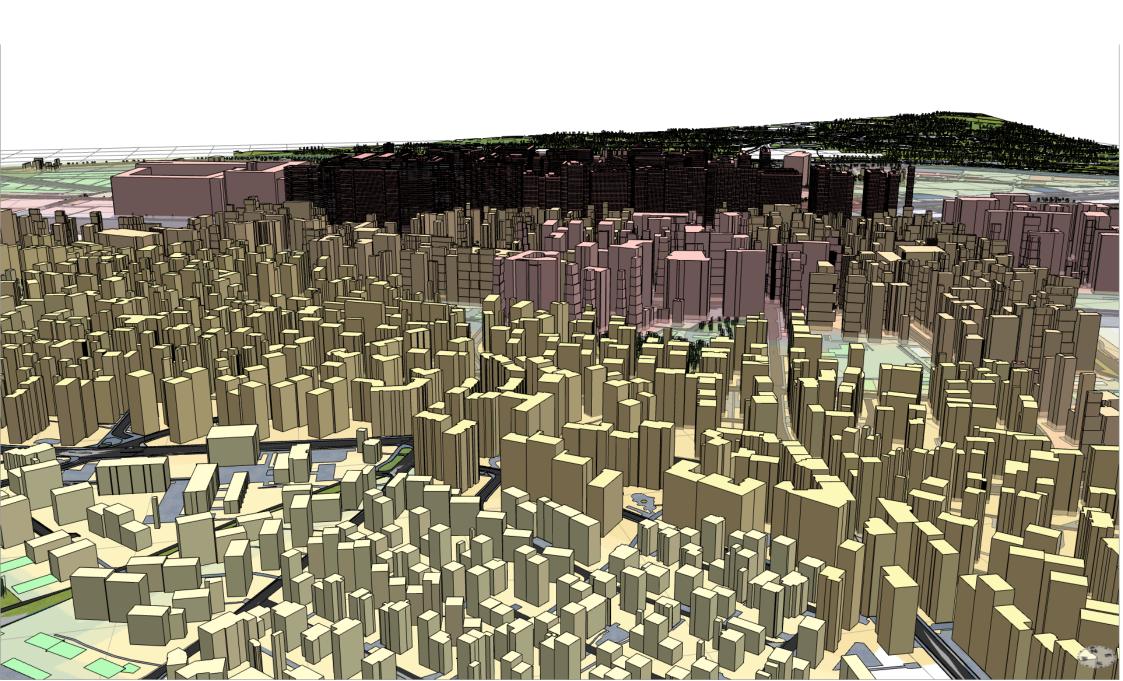

### Struktur:

- RNP definiert Standorte von Cleantech Clustern
- Stark erh
   ö
  hte AZ in Zentrumszonen
- Stark ausgebaute Verkehrsinfrastruktur (ÖV u. kombinierter Verkehr; Limmattalbahn)

#### Gestalt:

Cleantech Hub – Zukunftsweisendes Beispiel für Smart City

#### Form:

- Experimentelle, neuartige Gebäude- und Freiraumtypen
- Hochhausquartiere in einzelnen Gemeinden
- Kein Neubau von Einfamilienhäusern

Smart City | Final Presentation

Zones



Strong densification in core center.

Cleantech clusters.

Business location.

Attractive centers.



High-rise neighborhoods. Strong densification in core centers. Moderate densification in living areas.



Ecological connectivity is enhanced but based on a regional level.



Smart City | Final Presentation

zone implementation

# density



#### core



Smart City | Final Presentation

**Building Types** 

#### SMART CITY

**POLITICS** 

SOCIETY

**TECHNOLOGY** 

DENSITY OF USES

SEGREGATION

**FORM** 

OPEN SPACES

CULTURE OF PLANNING

LIFESTYLE GROUPS TRANSPORT INFRASTRUCTURE





BUILDING TYPES





















































Mixed Usage communications inveraction habitance office building commercial green area

### United Office buildings and Residential areas



multi level transport





Development of green terrace





#### smart clusters

multi level connections







Large public space between buildings.
Office and Housing zone with green area





Green shared spaces. A planning of living together.

#### living areas



# living towers

sky gardens





Green buildings

## living mountain

m