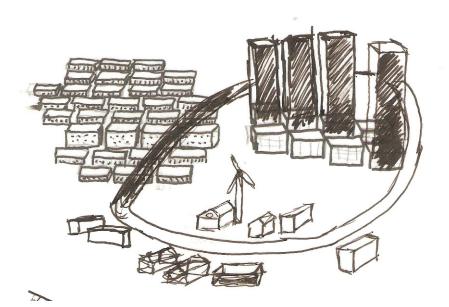

#### Gestalt:

Cleantech Hub – Zukunftsweisendes Beispiel für Smart City

#### Form:

- Experimentelle, neuartige Gebäude- und Freiraumtypen
- Hochhausquartiere in einzelnen Gemeinden
- Kein Neubau von Einfamilienhäusern

Smart City | Final Presentation

Zones

Strong densification in core center.