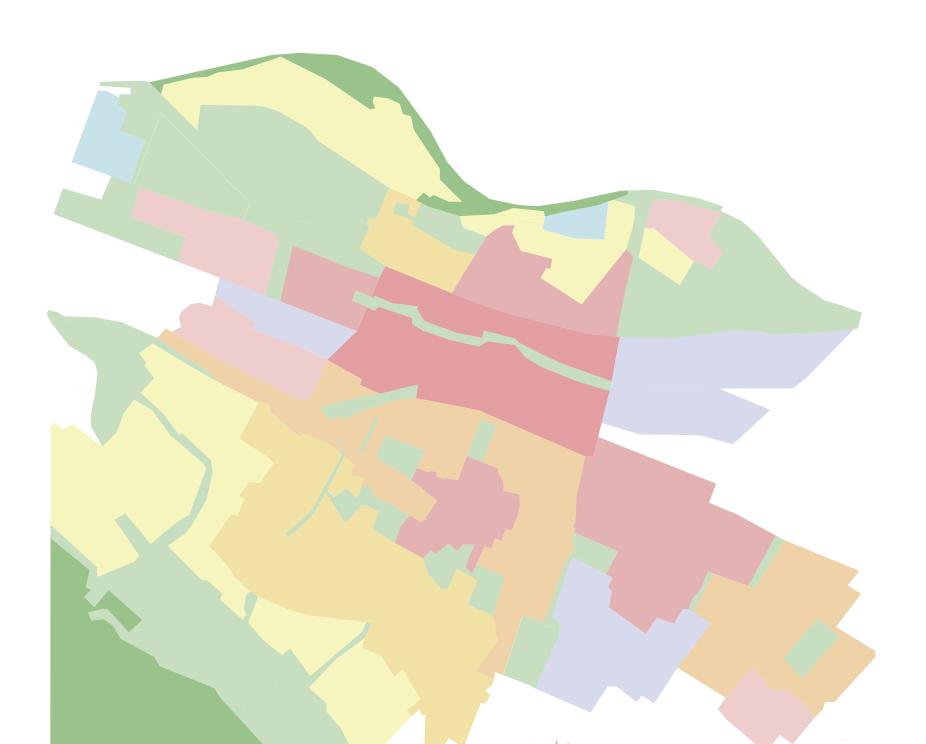

#### Struktur:

- RNP definiert Standorte von Cleantech Clustern
- Stark erh
   ö
  hte AZ in Zentrumszonen
- Stark ausgebaute Verkehrsinfrastruktur (ÖV u. kombinierter Verkehr; Limmattalbahn)

#### Gestalt:

Cleantech Hub – Zukunftsweisendes Beispiel für Smart City

#### Form:

- Experimentelle, neuartige Gebäude- und Freiraumtypen
- Hochhausquartiere in einzelnen Gemeinden
- Kein Neubau von Einfamilienhäusern

Smart City | Final Presentation

Zones

Strong densification in core center.

Cleantech clusters.

Business location.

Attractive centers.

High-rise neighborhoods. Strong densification in core centers. Moderate densification in living areas.

Ecological connectivity is enhanced but based on a regional level.

Smart City | Final Presentation

zone implementation