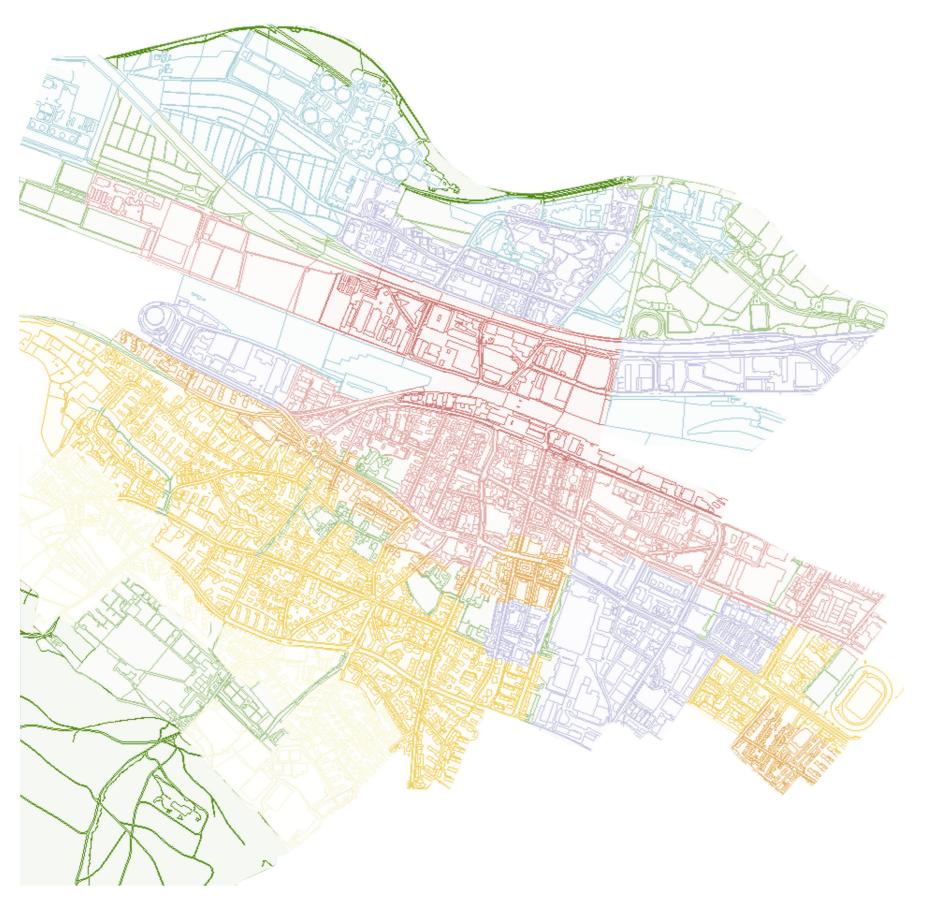

#### Multi-family

residential-focus mixed retail-focus mixed

employment-focus mixed

Single-family detached

Single-family attached

industrial

multi-family

single-family attached

residential-focus mixed

typologies residential

employment-focus mixed

industrial

typologies eployment and commercial

export to Ecotect

shadow at noon and shadow range for the 21st of June

shadow at noon and shadow range for the 21st of December