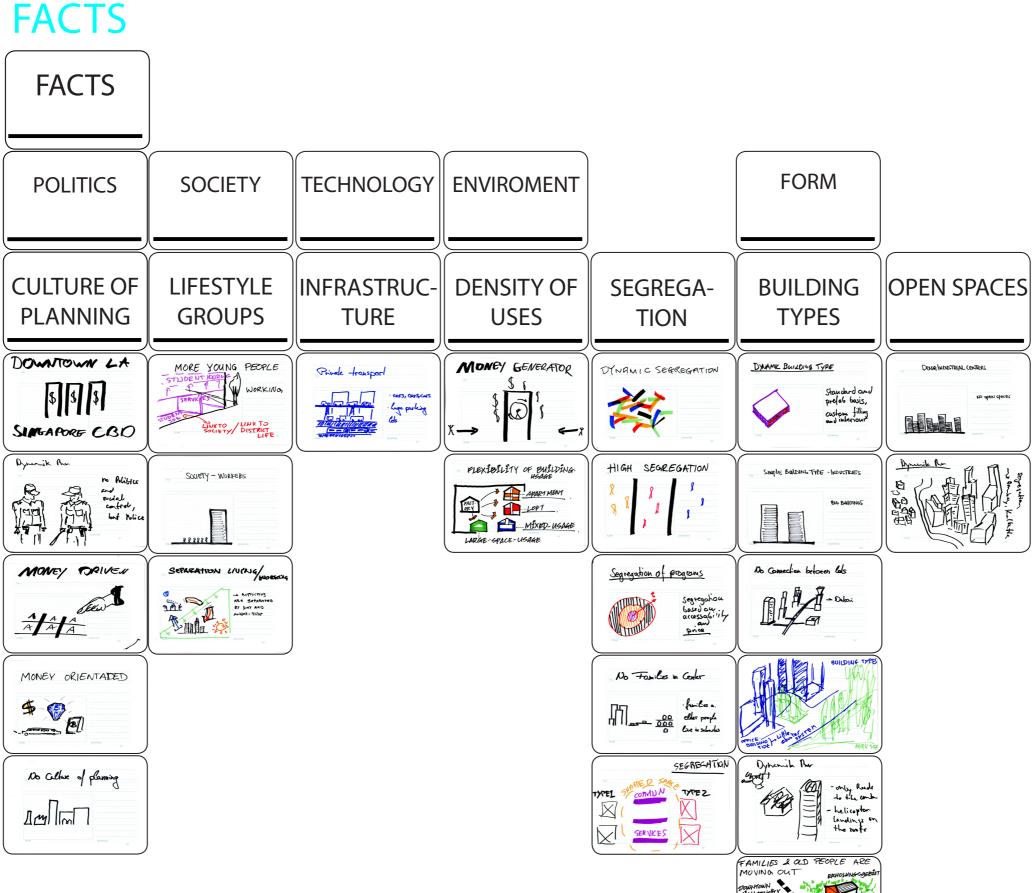

#### Multi-family

residential-focus mixed retail-focus mixed

employment-focus mixed

Single-family detached

Single-family attached

industrial

multi-family

single-family attached

residential-focus mixed

typologies residential

employment-focus mixed

industrial

typologies eployment and commercial

export to Ecotect

shadow at noon and shadow range for the 21st of June

shadow at noon and shadow range for the 21st of December