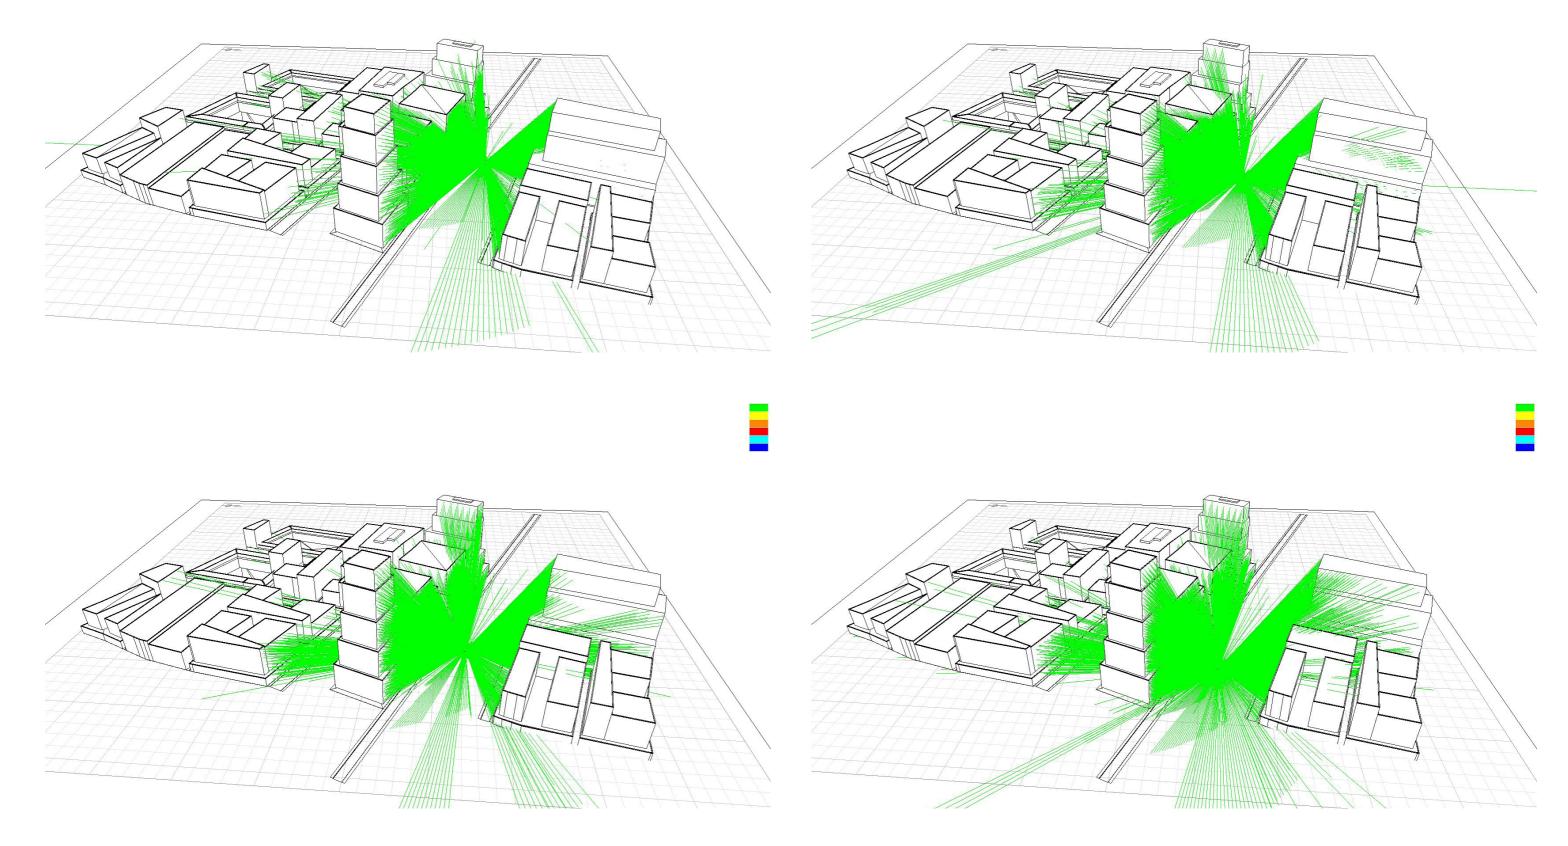

Solar Access Analysis on the xy plane for summer and winter

/

Solar Access Analysis of a facade for summer and winter

| - | - |
|---|---|
|   |   |
|   |   |
| - | - |
|   |   |
|   |   |
|   | - |
|   |   |
|   |   |
|   |   |

acoustic analysis

from business center to suburb

from business center to suburb

from business center to suburb

SBB Station Altstetten

old city center

shopping mall

residential