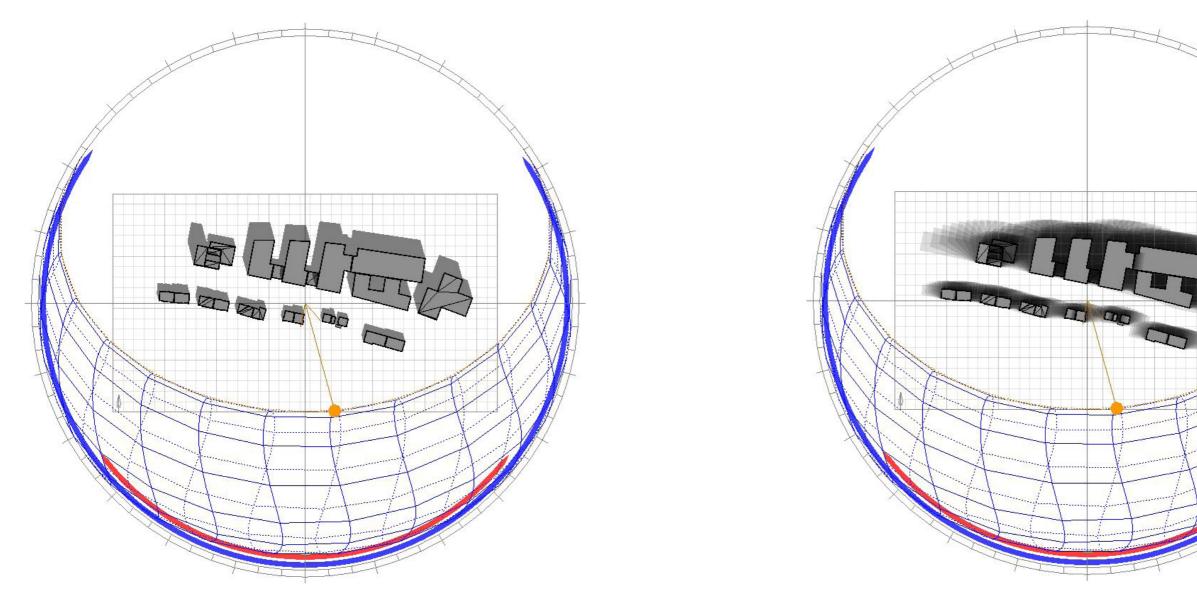

residential-focus mixed

typologies residential

employment-focus mixed

industrial

typologies eployment and commercial

export to Ecotect

shadow at noon and shadow range for the 21st of June

shadow at noon and shadow range for the 21st of December

Solar Access Analysis on the xy plane for summer and winter

/

Solar Access Analysis of a facade for summer and winter

| - | - |
|---|---|
|   |   |
|   |   |
| - | - |
|   |   |
|   |   |
|   | - |
|   |   |
|   |   |
|   |   |