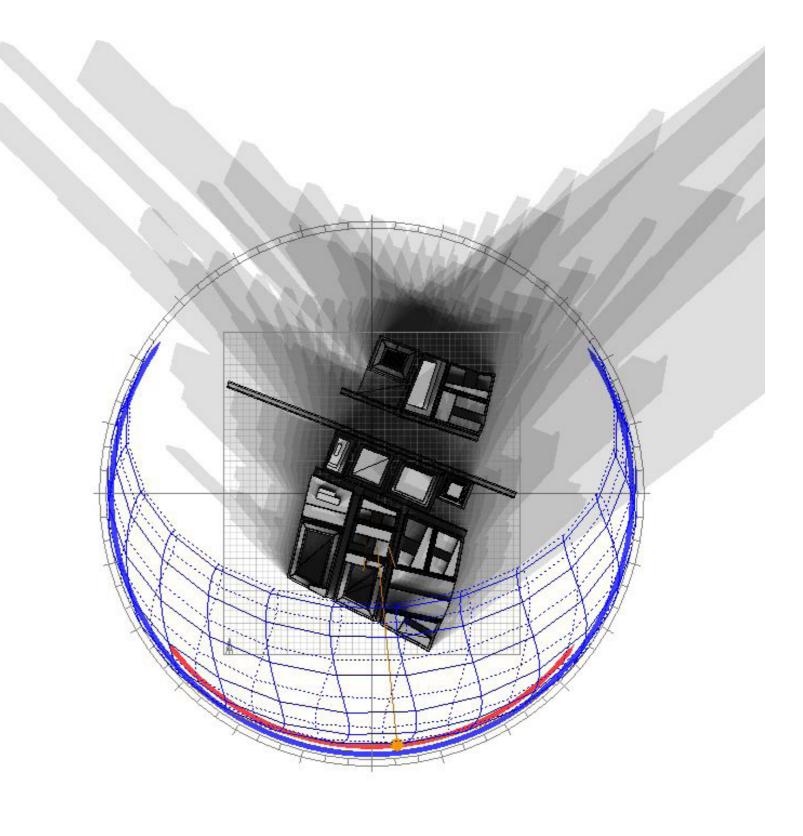

residential-focus mixed

typologies residential

employment-focus mixed

industrial

typologies eployment and commercial

export to Ecotect

shadow at noon and shadow range for the 21st of June

shadow at noon and shadow range for the 21st of December

Solar Access Analysis on the xy plane for summer and winter

/

Solar Access Analysis of a facade for summer and winter

| - | - |
|---|---|
|   |   |
|   |   |
| - | - |
|   |   |
|   |   |
|   | - |
|   |   |
|   |   |
|   |   |