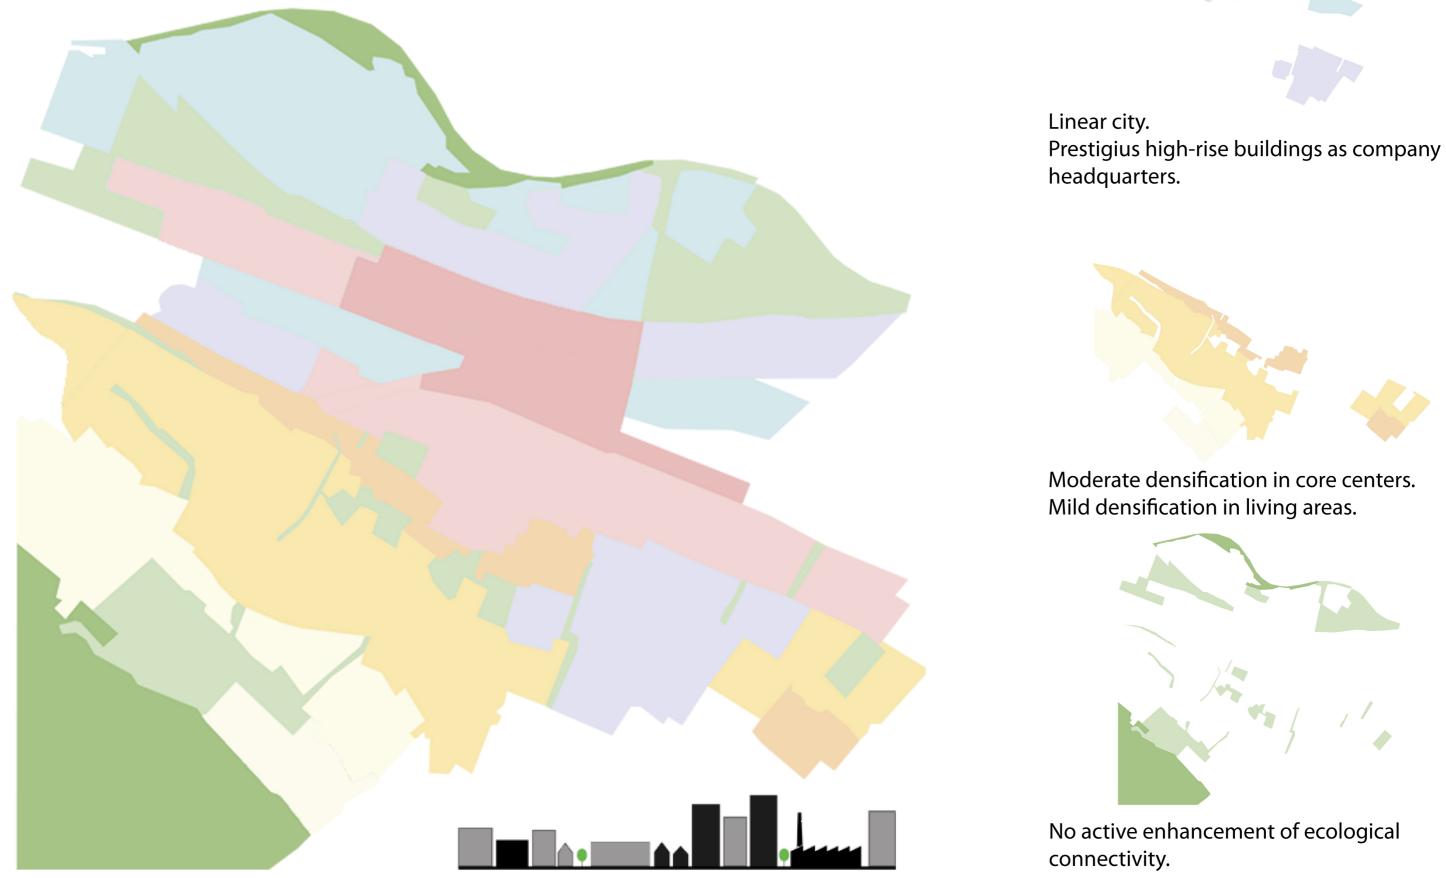

#### Multi-family

residential-focus mixed retail-focus mixed

employment-focus mixed

Single-family detached

Single-family attached

industrial

multi-family

single-family attached

residential-focus mixed

typologies residential

employment-focus mixed

industrial

typologies eployment and commercial

export to Ecotect

shadow at noon and shadow range for the 21st of June

shadow at noon and shadow range for the 21st of December